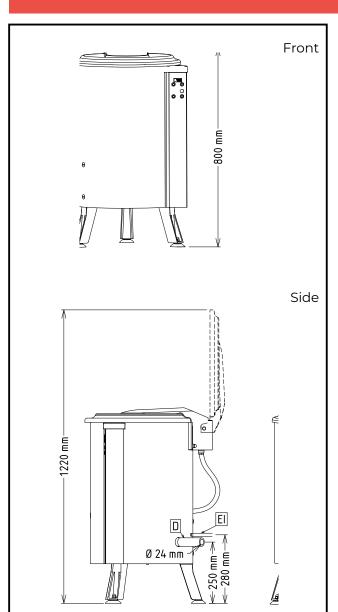

## Spin Dryers Vegetable Dryer, 5 Kg -Automatic cycle

Electric

Supply voltage: 220-240 V/1N ph/50/60 Hz
Electrical power, max: 0.37 kW

Total Watts: 0.37 kW

Key Information:

External dimensions, Width: 460 mm

External dimensions, Depth: 540 mm

External dimensions,
Height: 800 mm

Shipping weight: 47 kg
Well Capacity: 32 lt
Usable well capacity: 32 lt

Load per cycle - light vegetables:

9 units of lettuce

**Load per cycle - heavy vegetables:** 5 KG VEGETABLES