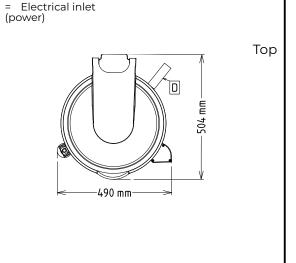

## Spin Dryers Vegetable Dryer, 5 Kg -Automatic cycle

Electric

Supply voltage: 220-240 V/1N ph/50/60 Hz
Electrical power, max: 0.37 kW

Total Watts: 0.37 kW

Key Information:

External dimensions, Width: 460 mm

External dimensions, Depth: 540 mm

External dimensions,
Height: 800 mm

Shipping weight: 47 kg
Well Capacity: 32 lt
Usable well capacity: 32 lt

Load per cycle - light vegetables:

9 units of lettuce

**Load per cycle - heavy vegetables:** 5 KG VEGETABLES